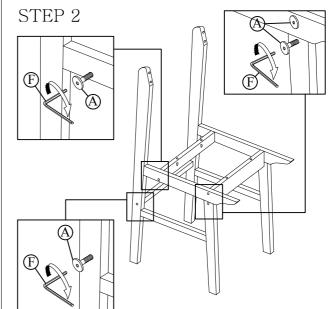

| * DO NOT TIGHTEN ALL |  |  |
|----------------------|--|--|
|                      |  |  |
|                      |  |  |

| HARDWARE LIST |             |                         |     |  |
|---------------|-------------|-------------------------|-----|--|
| NO            | DESCRIPTION |                         | QTY |  |
| Α             | <u></u> (6  | JCBC BOLT<br>M6 X 50mm  | 8   |  |
| В             | <b>A</b>    | BARREL NUT<br>M6 X 13mm | 8   |  |
| С             | canaar 10   | JCBC BOLT<br>M6 X 25mm  | 4   |  |
| D             |             | WOOD DOWEL<br>M8 X 30mm | 4   |  |
| Е             | Ð           | CSK SCREW<br>M4 X 32mm  | 4   |  |
| F             |             | ALLEN KEY<br>M4         | 1   |  |