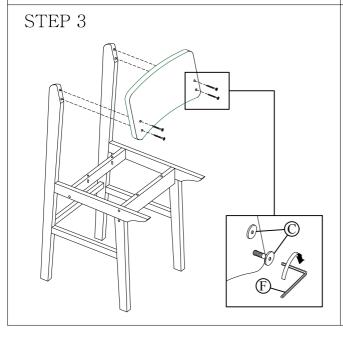

| * DO NOT TIGHTEN ALL |  |  |
|----------------------|--|--|
|                      |  |  |
|                      |  |  |

| HARDWARE LIST |             |                         |     |  |
|---------------|-------------|-------------------------|-----|--|
| NO            | DESCRIPTION |                         | QTY |  |
| Α             | <u></u> (6  | JCBC BOLT<br>M6 X 50mm  | 8   |  |
| В             | <b>A</b>    | BARREL NUT<br>M6 X 13mm | 8   |  |
| С             | canaar 10   | JCBC BOLT<br>M6 X 25mm  | 4   |  |
| D             |             | WOOD DOWEL<br>M8 X 30mm | 4   |  |
| Е             | Ð           | CSK SCREW<br>M4 X 32mm  | 4   |  |
| F             |             | ALLEN KEY<br>M4         | 1   |  |