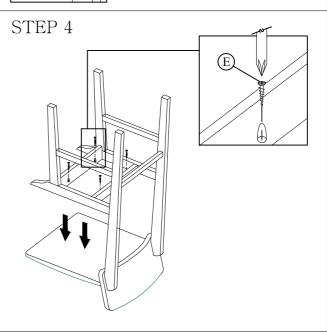

| * DO NOT TIGHTEN ALL |  |  |
|----------------------|--|--|
|                      |  |  |
|                      |  |  |

| HARDWARE LIST |             |                         |     |  |
|---------------|-------------|-------------------------|-----|--|
| NO            | DESCRIPTION |                         | QTY |  |
| Α             | <u></u> (6  | JCBC BOLT<br>M6 X 50mm  | 8   |  |
| В             | <b>A</b>    | BARREL NUT<br>M6 X 13mm | 8   |  |
| С             | canaar 10   | JCBC BOLT<br>M6 X 25mm  | 4   |  |
| D             |             | WOOD DOWEL<br>M8 X 30mm | 4   |  |
| Е             | Ð           | CSK SCREW<br>M4 X 32mm  | 4   |  |
| F             |             | ALLEN KEY<br>M4         | 1   |  |