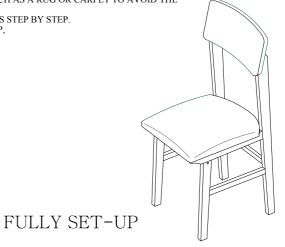

## ASSEMBLY INSTRUCTIONS MODEL: MH 52035

- \* PLACE ALL WOODEN PARTS ON A CLEAN AND SMOOTH SURFACE SUCH AS A RUG OR CARPET TO AVOID THE PARTS FROM BEING SCRATCHED.

  \* BEFORE YOU BEGIN, KINDLY FOLLOW THE ASSEMBLY INSTRUCTIONS STEP BY STEP.