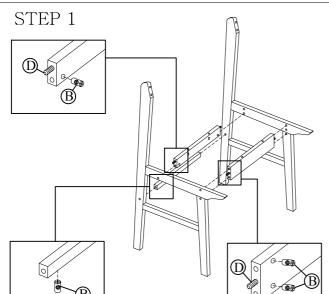

| * DO NOT TIGHTEN ALL |  |  |
|----------------------|--|--|
|                      |  |  |
|                      |  |  |

| HARDWARE LIST |             |                         |     |  |
|---------------|-------------|-------------------------|-----|--|
| NO            | DESCRIPTION |                         | QTY |  |
| Α             | <u></u> (6  | JCBC BOLT<br>M6 X 50mm  | 8   |  |
| В             | <b>A</b>    | BARREL NUT<br>M6 X 13mm | 8   |  |
| С             | canaar 10   | JCBC BOLT<br>M6 X 25mm  | 4   |  |
| D             |             | WOOD DOWEL<br>M8 X 30mm | 4   |  |
| Е             | Ð           | CSK SCREW<br>M4 X 32mm  | 4   |  |
| F             |             | ALLEN KEY<br>M4         | 1   |  |