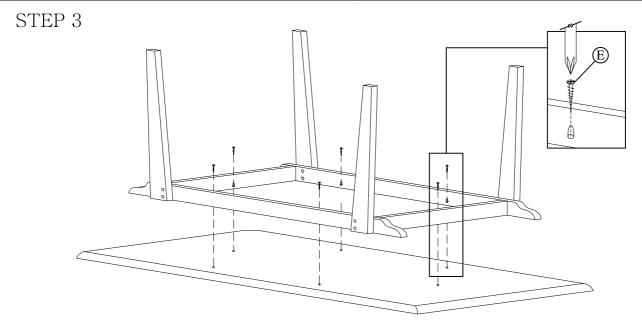

  \* DO NOT TIGHTEN ALL SCREWS UNTIL THE PRODUCT IS FULLY SET-UP.

| HARDWARE LIST |             |                         |     |
|---------------|-------------|-------------------------|-----|
| NO            | DESCRIPTION |                         | QTY |
| Α             | <i></i> €   | JCBC BOLT<br>M6 X 80mm  | 8   |
| В             | <b>A</b>    | BARREL NUT<br>M6 X 13mm | 8   |
| C             | <i>a</i>    | JCBC BOLT<br>M6 X 35mm  | 8   |
| D             | 0           | FLAT WASHER<br>M6       | 8   |
| E             | <del></del> | CSK SCREW<br>M4 X 32mm  | 6   |
| F             |             | ALLEN KEY<br>M4         | 1   |