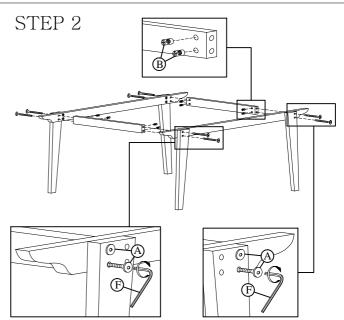

  \* DO NOT TIGHTEN ALL SCREWS UNTIL THE PRODUCT IS FULLY SET-UP.

| HARDWARE LIST |             |                         |     |
|---------------|-------------|-------------------------|-----|
| NO            | DESCRIPTION |                         | QTY |
| Α             | <i></i> €   | JCBC BOLT<br>M6 X 80mm  | 8   |
| В             | <b>A</b>    | BARREL NUT<br>M6 X 13mm | 8   |
| C             | <i>a</i>    | JCBC BOLT<br>M6 X 35mm  | 8   |
| D             | 0           | FLAT WASHER<br>M6       | 8   |
| E             | <del></del> | CSK SCREW<br>M4 X 32mm  | 6   |
| F             |             | ALLEN KEY<br>M4         | 1   |