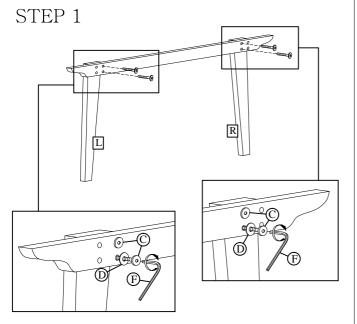

  \* DO NOT TIGHTEN ALL SCREWS UNTIL THE PRODUCT IS FULLY SET-UP.

| HARDWARE LIST |             |                         |     |
|---------------|-------------|-------------------------|-----|
| NO            | DESCRIPTION |                         | QTY |
| Α             | <i></i> €   | JCBC BOLT<br>M6 X 80mm  | 8   |
| В             | <b>A</b>    | BARREL NUT<br>M6 X 13mm | 8   |
| C             | <i>a</i>    | JCBC BOLT<br>M6 X 35mm  | 8   |
| D             | 0           | FLAT WASHER<br>M6       | 8   |
| E             | <del></del> | CSK SCREW<br>M4 X 32mm  | 6   |
| F             |             | ALLEN KEY<br>M4         | 1   |